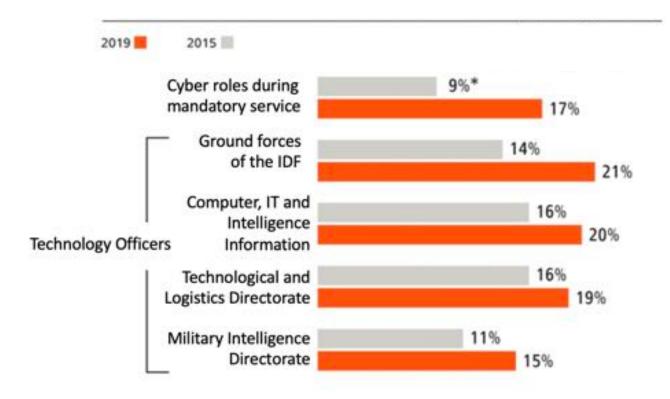

#### Women in the Army נשים בצה״ל

#### Israel's tech incubator: the Army החממה הטכנולוגית של ישראל - צה״ל

the 8200 EISP Accelerator, independent, led by 8200 alumni

Inbal Arieli, Lieutenant in 8200 unit.