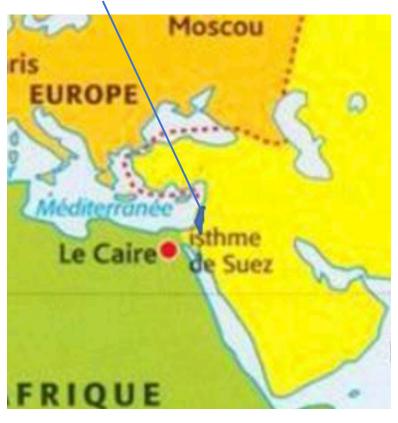

#### **Israel in the Middle East**

**Israel** Size:21,640 km<sup>2</sup> Population: 8.640 million

**New Jersey** Size:22,591 km<sup>2</sup> Population: 8.882 million-